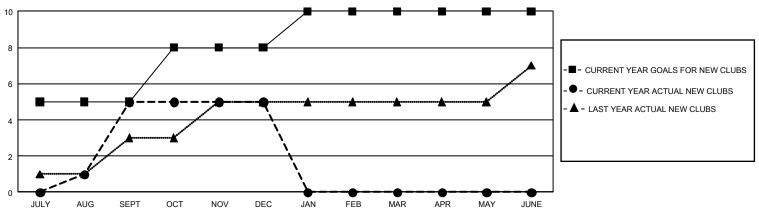

## GOALS AND ACTUAL NEW CLUBS CUMULATIVE

## GMT Constitutional Area 5 - E, Group P

**GMT**: OPEN

REPORT DOES NOT INCLUDE CLUBS IN UNDISTRICTED AREAS.

| Clubs                 |               |           |               | Members               |                        |                         |                                                    |  |
|-----------------------|---------------|-----------|---------------|-----------------------|------------------------|-------------------------|----------------------------------------------------|--|
| RESULTS FOR 2019-2020 |               |           |               | RESULTS FOR 2019-2020 |                        |                         |                                                    |  |
| QUARTER               | NEW CLUB GOAL | NEW CLUBS | DROPPED CLUBS | QUARTER MEM           | BER GROWTH NET<br>GOAL | MEMBER GROWTH<br>ACTUAL | DROPPED<br>MEMBERS ACTUAL<br>(including transfers) |  |
| JULY/AUG/SEPT         | 15            | 5         | 0             | JULY/AUG/SEPT         | 720                    | 359                     | 140                                                |  |
| OCT/NOV/DEC           | 9             | 0         | 2             | OCT/NOV/DEC           | 510                    | 152                     | 543                                                |  |
| JAN/FEB/MAR           | 6             | 0         | 0             | JAN/FEB/MAR           | 510                    | 0                       | 0                                                  |  |
| APR/MAY/JUNE          | 0             | 0         | 0             | APR/MAY/JUNE          | 240                    | 0                       | 0                                                  |  |