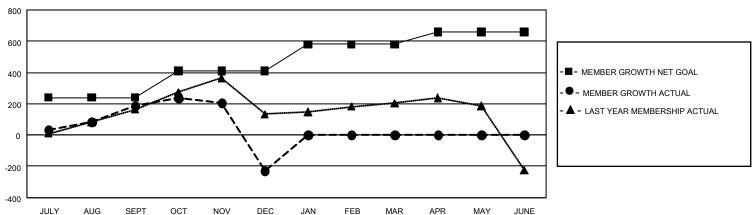

## GOALS AND ACTUAL MEMBERS CUMULATIVE

| DROPPED CLUBS: 2  |     | 93 CLUBS OF 295 ADDED 1 OR MORE | GENDER DISTRIBUTION             |                |     |
|-------------------|-----|---------------------------------|---------------------------------|----------------|-----|
|                   |     | NEW MEMBERS                     | MALE 3,981 (52.37%              |                |     |
|                   |     |                                 | FEMALE                          | 3,620 (47.63%) |     |
| DROPPED MEMBERS   |     |                                 |                                 |                |     |
| DECEASED          | 16  | CLICK HERE FOR CUMULATIVE       | TOTAL FAMILY UNIT MEMBERS       |                | 393 |
| CLUB CANCELLED 38 |     | MEMBERSHIP DATA                 |                                 |                | 044 |
| OTHER             | 629 |                                 | FAMILY MEMBERS PAYING HALF DUES |                | 211 |
| TOTAL             | 683 |                                 |                                 |                |     |

## GMT Constitutional Area 5 - E, Group P

**GMT**: OPEN

REPORT DOES NOT INCLUDE CLUBS IN UNDISTRICTED AREAS.

| Clubs                 |               |           |               | Members               |                        |                         |                                                    |  |
|-----------------------|---------------|-----------|---------------|-----------------------|------------------------|-------------------------|----------------------------------------------------|--|
| RESULTS FOR 2019-2020 |               |           |               | RESULTS FOR 2019-2020 |                        |                         |                                                    |  |
| QUARTER               | NEW CLUB GOAL | NEW CLUBS | DROPPED CLUBS | QUARTER MEM           | BER GROWTH NET<br>GOAL | MEMBER GROWTH<br>ACTUAL | DROPPED<br>MEMBERS ACTUAL<br>(including transfers) |  |
| JULY/AUG/SEPT         | 15            | 5         | 0             | JULY/AUG/SEPT         | 720                    | 359                     | 140                                                |  |
| OCT/NOV/DEC           | 9             | 0         | 2             | OCT/NOV/DEC           | 510                    | 152                     | 543                                                |  |
| JAN/FEB/MAR           | 6             | 0         | 0             | JAN/FEB/MAR           | 510                    | 0                       | 0                                                  |  |
| APR/MAY/JUNE          | 0             | 0         | 0             | APR/MAY/JUNE          | 240                    | 0                       | 0                                                  |  |